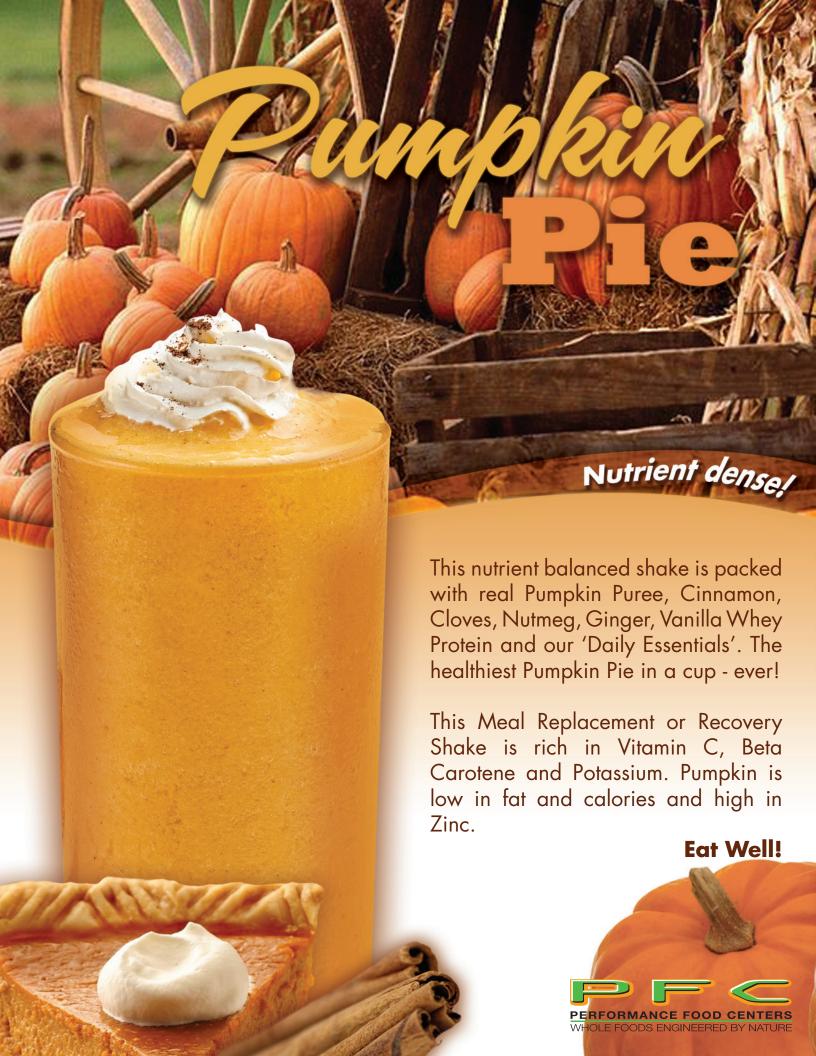

## **Pumpkin Pie**

## **Ingredients:**

4 oz. Skim or Soy Milk  $1 \frac{1}{2} \text{ scp.}$ Chai Tea 1/3 cupCanned Pumpkin Vanilla Whey Protein  $1 \frac{1}{2} \text{ scps.}$ Daily Essentials 1 scp. Cinnamon (Optional)  $\frac{1}{2}$  tsp.

## **Directions:**

- 1. Fill ice scoop measure to the "Protein" ice line (12 oz)
- 2. Add ice and ingredients to the blender and push #4
- 3. Top with whipped topping and Cinnamon (optional)

| Nutrition Facts Serving Size 20 Fluid Ounces Servings Per Container Amount Per Serving                                                                            |  |                                               |                                               |
|-------------------------------------------------------------------------------------------------------------------------------------------------------------------|--|-----------------------------------------------|-----------------------------------------------|
| Calories 500 Calories from Fat 70                                                                                                                                 |  |                                               |                                               |
|                                                                                                                                                                   |  | % Da                                          | aily Value*                                   |
| Total Fat 7g                                                                                                                                                      |  |                                               | 11%                                           |
| Saturated Fat 5g                                                                                                                                                  |  |                                               | 25%                                           |
| Trans Fat 0g                                                                                                                                                      |  |                                               |                                               |
| Cholesterol 5mg                                                                                                                                                   |  |                                               | 2%                                            |
| Sodium 330mg 14%                                                                                                                                                  |  |                                               | 14%                                           |
| Total Carbohydrate 72g 24%                                                                                                                                        |  |                                               |                                               |
| Dietary Fiber 4g 16%                                                                                                                                              |  |                                               |                                               |
| Sugars 47g                                                                                                                                                        |  |                                               |                                               |
| Protein 38g                                                                                                                                                       |  |                                               |                                               |
| Vitamin A 190% • Vitamin C 6%                                                                                                                                     |  |                                               |                                               |
| Calcium 30% • Iron 4%                                                                                                                                             |  |                                               |                                               |
| *Percent Daily Values are based on a 2,000 calorie<br>diet. Your daily values may be higher or lower<br>depending on your calorie needs:<br>Calories: 2,000 2,500 |  |                                               |                                               |
| Total Fat<br>Saturated Fat<br>Cholesterol<br>Sodium<br>Total Carbohydra<br>Dietary Fiber<br>Calories per grar                                                     |  | 65g<br>20g<br>300mg<br>2,400mg<br>300g<br>25g | 80g<br>25g<br>300mg<br>2,400mg<br>375g<br>30g |